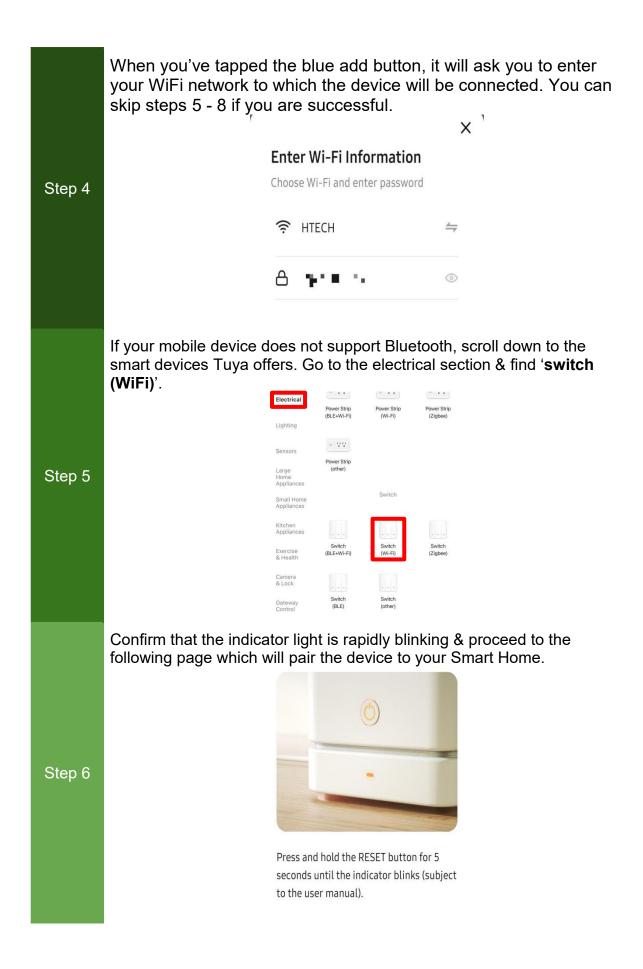

#### Alternative earth wire:

|        | Before you connect the device to the app, power it on & see if<br>there is a blue LED flashing from the WiFi switch module, if there is<br>no blue light, lift the garage module & you'll see a button. Press &<br>hold the button for 5 seconds until the blue light flashes. |
|--------|--------------------------------------------------------------------------------------------------------------------------------------------------------------------------------------------------------------------------------------------------------------------------------|
| Step 1 | Reset<br>button                                                                                                                                                                                                                                                                |
| Step 2 | Once you've confirmed a flashing blue light, go onto Smart Life or<br>Tuya Smart app & tap the '+' icon to add the device.                                                                                                                                                     |
|        | ces ····                                                                                                                                                                                                                                                                       |
| Step 3 | Once you've tapped on add devices, the WiFi switch module should automatically be picked up. Tap on the blue add button. Searching for nearby devices. Make sure your device has entered pairing mode.                                                                         |
|        | Discovering devices Add                                                                                                                                                                                                                                                        |
|        |                                                                                                                                                                                                                                                                                |