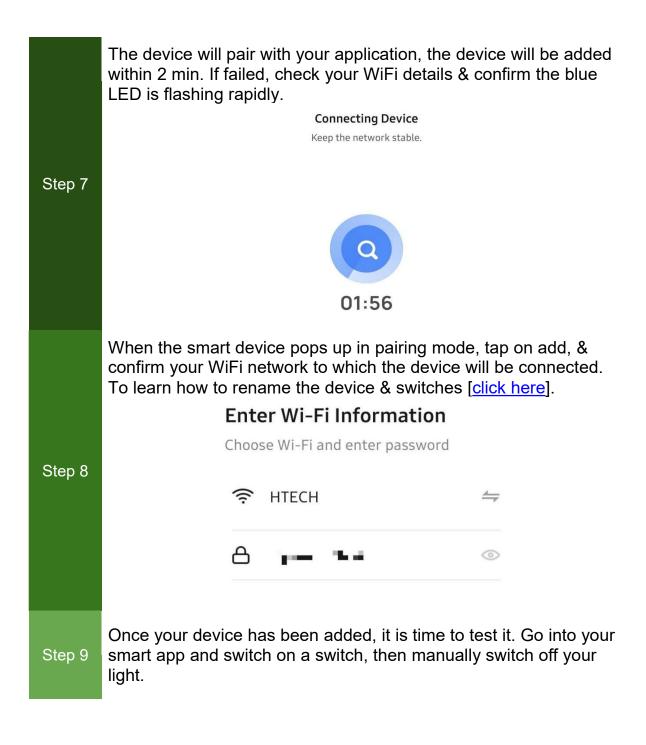

#### Alternative earth wire:

|        | Before you connect the device to the app, power it on & see if<br>there is a blue LED flashing from the WiFi switch module, if there is<br>no blue light, lift the garage module & you'll see a button. Press &<br>hold the button for 5 seconds until the blue light flashes. |
|--------|--------------------------------------------------------------------------------------------------------------------------------------------------------------------------------------------------------------------------------------------------------------------------------|
| Step 1 | Reset<br>button                                                                                                                                                                                                                                                                |
| Step 2 | Once you've confirmed a flashing blue light, go onto Smart Life or<br>Tuya Smart app & tap the '+' icon to add the device.                                                                                                                                                     |
|        | ces ····                                                                                                                                                                                                                                                                       |
| Step 3 | Once you've tapped on add devices, the WiFi switch module should automatically be picked up. Tap on the blue add button. Searching for nearby devices. Make sure your device has entered pairing mode.                                                                         |
|        | Discovering devices Add                                                                                                                                                                                                                                                        |
|        |                                                                                                                                                                                                                                                                                |