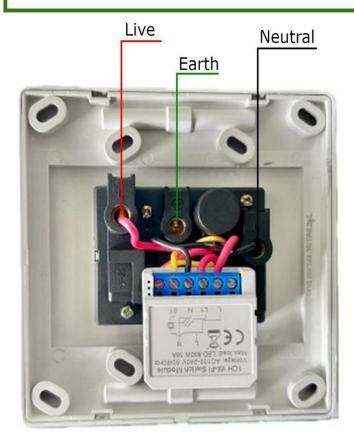

# <u>User manual</u> <u>Tuya smart</u>

Product: *Smart Wi-Fi Mechanical Wall Socket*  060 319 2282 or WhatsApp

072 604 4306 or WhatsApp



henractech.sales@outlook.com

## Wiring diagram



#### Alternative earth wire:



|        | Before you connect the device to the app, power it on & see if<br>there is a blue LED flashing from the WiFi switch module, if there is<br>no blue light, lift the garage module & you'll see a button. Press &<br>hold the button for 5 seconds until the blue light flashes. |
|--------|--------------------------------------------------------------------------------------------------------------------------------------------------------------------------------------------------------------------------------------------------------------------------------|
| Step 1 | Reset<br>button